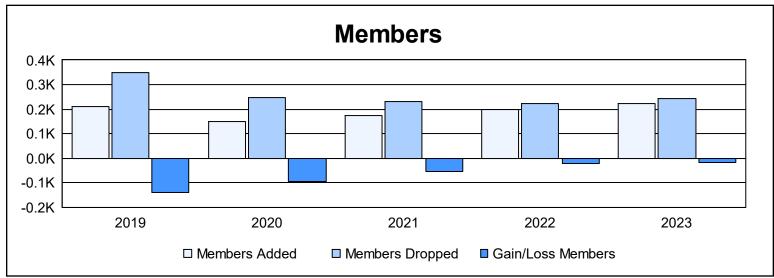

District 4 A2 As of June 2023 Cumulative

| Year      | New<br>Clubs | Dropped<br>Clubs | Gain/<br>Loss<br>Clubs | New<br>Members | Charter<br>Members | Reinstate<br>Members | Transfer<br>Members | Total<br>Member<br>Added | Total<br>Members<br>Dropped | Gain/<br>Loss<br>Members |
|-----------|--------------|------------------|------------------------|----------------|--------------------|----------------------|---------------------|--------------------------|-----------------------------|--------------------------|
| 2018-2019 | 1            | 1                | 0                      | 162            | 24                 | 14                   | 10                  | 210                      | 349                         | -139                     |
| 2019-2020 | 0            | 1                | -1                     | 136            | 3                  | 6                    | 6                   | 151                      | 247                         | -96                      |
| 2020-2021 | 0            | 1                | -1                     | 161            | 2                  | 6                    | 4                   | 173                      | 229                         | -56                      |
| 2021-2022 | 0            | 1                | -1                     | 182            | 3                  | 10                   | 4                   | 199                      | 221                         | -22                      |
| 2022-2023 | 0            | 0                | 0                      | 195            | 0                  | 20                   | 8                   | 223                      | 242                         | -19                      |
| Average   | 0            | 1                | -1                     | 167            | 6                  | 11                   | 6                   | 191                      | 258                         | -66                      |