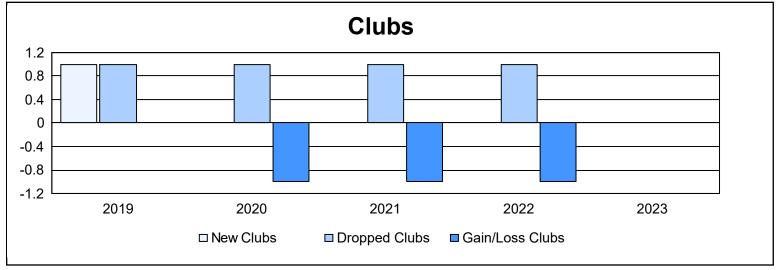

District 4 A2 As of June 2023 Cumulative

| Year      | New<br>Clubs | Dropped<br>Clubs | Gain/<br>Loss<br>Clubs | New<br>Members | Charter<br>Members | Reinstate<br>Members | Transfer<br>Members | Total<br>Member<br>Added | Total<br>Members<br>Dropped | Gain/<br>Loss<br>Members |
|-----------|--------------|------------------|------------------------|----------------|--------------------|----------------------|---------------------|--------------------------|-----------------------------|--------------------------|
| 2018-2019 | 1            | 1                | 0                      | 162            | 24                 | 14                   | 10                  | 210                      | 349                         | -139                     |
| 2019-2020 | 0            | 1                | -1                     | 136            | 3                  | 6                    | 6                   | 151                      | 247                         | -96                      |
| 2020-2021 | 0            | 1                | -1                     | 161            | 2                  | 6                    | 4                   | 173                      | 229                         | -56                      |
| 2021-2022 | 0            | 1                | -1                     | 182            | 3                  | 10                   | 4                   | 199                      | 221                         | -22                      |
| 2022-2023 | 0            | 0                | 0                      | 195            | 0                  | 20                   | 8                   | 223                      | 242                         | -19                      |
| Average   | 0            | 1                | -1                     | 167            | 6                  | 11                   | 6                   | 191                      | 258                         | -66                      |